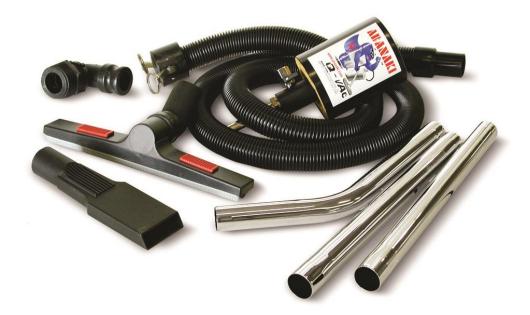

## Q-VAC 100 SKU# QVAC

Reliable and easy-to-use, Q-VAC<sup>™</sup> 100 pumps liquid directly into a standard drum for convenient storage or recycling. A liquid overflow shutoff valve ensures vacuum automatically turns off when the drum is full.

- Works on shop air
- Requires no filters
- Fits standard closed head drums
- No moving parts to break or replace

| Technical Data |                                                   |                   |
|----------------|---------------------------------------------------|-------------------|
|                | U.S.                                              | Metric            |
| Dimensions     | 28" L x 13" W x 7" H                              | 71 x 33 x 17.7 cm |
| Unit Weight    | 11 lbs                                            | 5 kg              |
| Regulations    | 40 CFR 112.7, 40 CFR 122.26, 29 CFR 1910.22(a)(2) |                   |